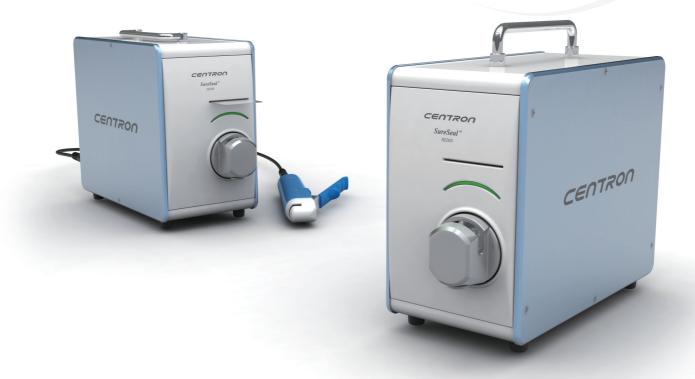

# The professional choice for heavy-duty tube sealing

SureSeal™SE260 is AC powered benchtop tube sealer with integrated sealing head and optional sealing hand unit. New sealing technology and enforced reliability make SE260 ideal for most demanding environments.

#### Sealing hand unit ready

- Additional plug-in type SureSeal<sup>™</sup> sealing hand unit
- Ergonomic design with standard 1.8 m (6 ft) cable
- Satisfying various operating conditions