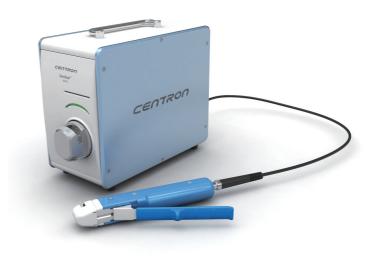

#### Sealing hand unit ready

- Additional plug-in type SureSeal<sup>™</sup> sealing hand unit
- Ergonomic design with standard 1.8 m (6 ft) cable
- Satisfying various operating conditions