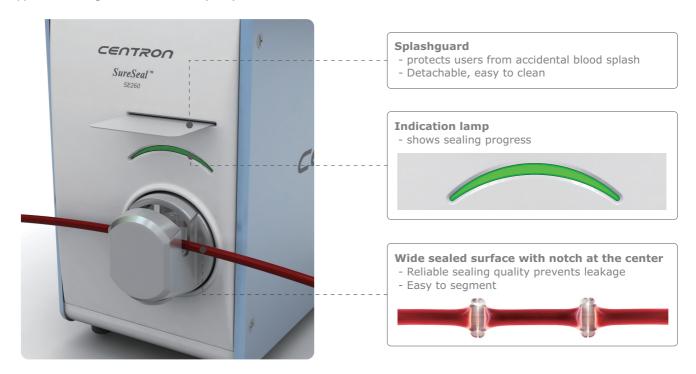

#### Features

- Premium sealing quality new wide-sealing technology
- Adjustable Power Mode the world-first sealing optimization technology
   One sealer guarantees the best result with any blood bag in the market.
- Simple operation, fast sealing, no warm-up required
- Sealing hand unit ready
- Automatic tubing detection
- Arc detection
- LED indicator to show sealing progress
- Applicable to wide range of blood bag tubing
- Head protector / Splash guard for user safety

#### New state-of-the-art sealing head

- New sealing technology ensures safe sealing of even thick and sensitive tubing with wide sealed surface.
- Adjustable Power Mode User can easily choose sealing power output according to blood bag maker, type and operating conditions. Combined with existing micro-tuning optimization process, user can always expect reliable outcome. Please provide us with blood bag infomation and operating condition for recommended power mode.
- With automatic tubing detection, sealing will automatically start when tubing is placed in the sealing head.
- Head protector for safe and easy operation detachable, easy to clean
- Applicable tubing diameter 2-6 mm (1/4")